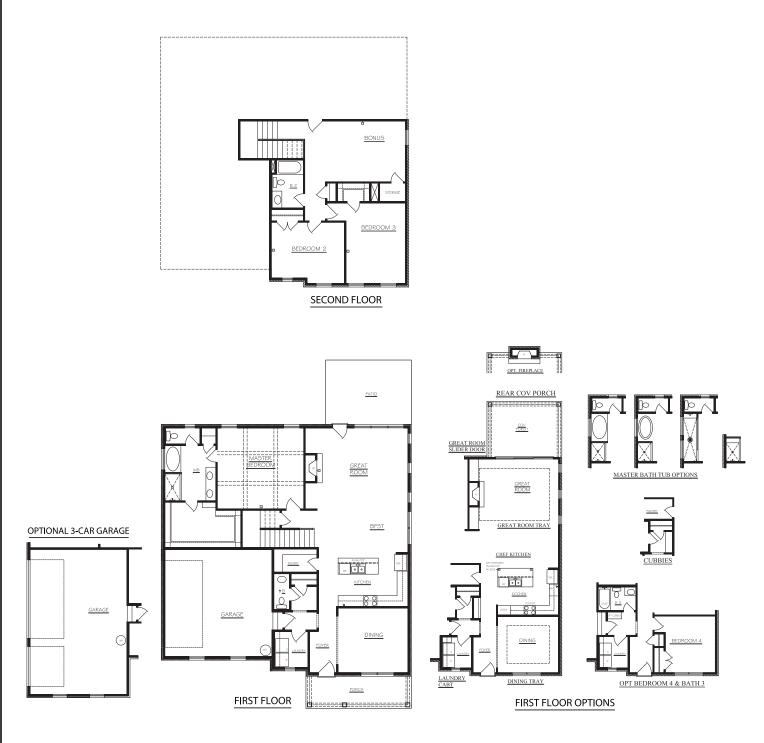

## 2405 SQUARE FEET | 3-4 BEDROOMS | 21/2-31/2 BATHS

Arrington-D

5.17.20 Artist Rendering and Floor Plan Graphics are for demonstration purposes only; Actual Construction Materials and Floor Plan May Vary per Community. Information believed accurate but not warranted. Prices and specifications subject to change without prior notice. Sales and marketing by Paran Realty.

## Arrington

5.17.20 Artist Rendering and Floor Plan Graphics are for demonstration purposes only; Actual Construction Materials and Floor Plan May Vary per Community. Information believed accurate but not warranted. Prices and specifications subject to change without prior notice. Sales and marketing by Paran Realty.