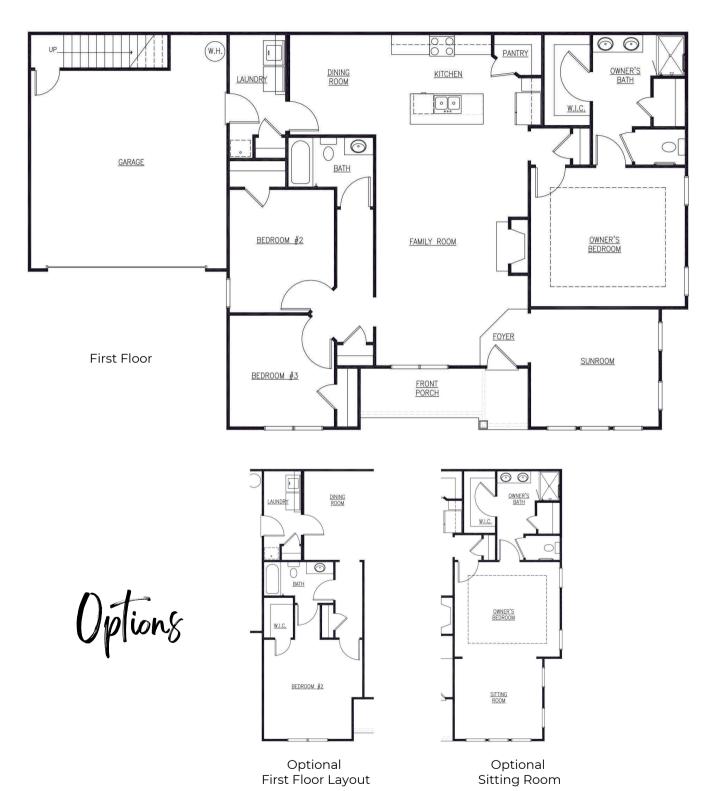

2 bathrooms



Approx. 1,722 Sq. Ft.



2 Car Garage



## ParanHomes.com

\*\*Prices, plans, and terms are effective on the date of publication and subject to change without notice. Square footage is an approximation, Buyer should rely on his or her own evaluation of usable area. Depictions of homes or other features are conceptual and for marketing purposes only. Other items shown may be decorator suggestions that are not included in the purchase price and availability may vary. Sales & Marketing by Hufham & Company, Keller Williams Atlanta Perimeter (404.314.7379). P:11/18/22 Rv: 7.1.21.







## VERANDA

Floorplan





## ParanHomes.com

\*\*Prices, plans, and terms are effective on the date of publication and subject to change without notice. Square footage is an approximation, Buyer should rely on his or her own evaluation of usable area. Depictions of homes or other features are conceptual and for marketing purposes only. Other items shown may be decorator suggestions that are not included in the purchase price and availability may vary. Sales & Marketing by Hufham & Company, Keller Williams Atlanta Perimeter (404.314.7379). P:11/18/22 Rv: 7.1.21.