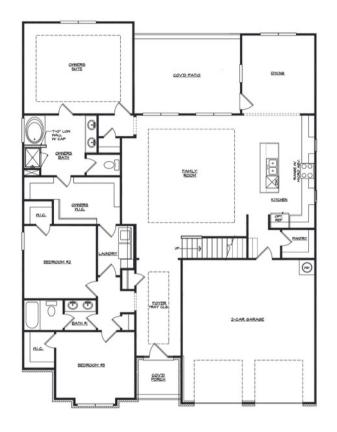

3 bedrooms

3 bathrooms

Approx. 2,644 Sq. Ft.

2 Car Garage

First Floor Second Floor

Optional Game Day Patio

Optional Fireplace in Family Room