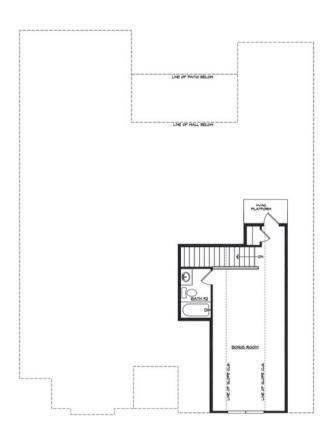

First Floor Second Floor

Optional Game Day Patio

Optional Fireplace in Family Room