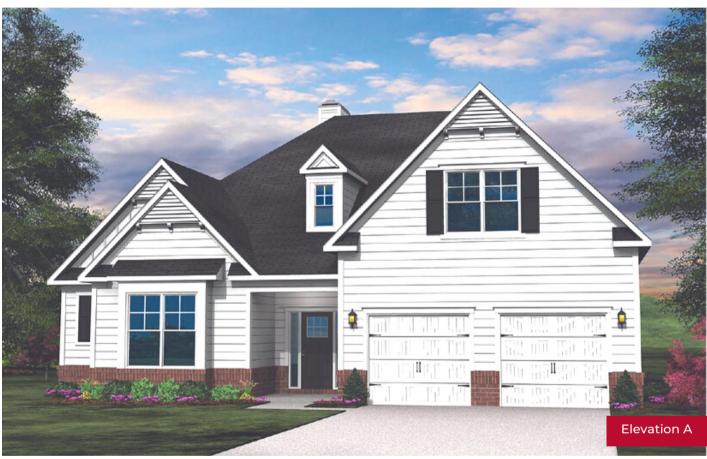

3 bedrooms

3 bathrooms

Approx. 2,644 Sq. Ft.

2 Car Garage











# ParanHomes.com

\*\*Prices, plans, and terms are effective on the date of publication and subject to change without notice. Square footage is an approximation, Buyer should rely on his or her own evaluation of usable area. Depictions of homes or other features are conceptual and for marketing purposes only. Other items shown may be decorator suggestions that are not included in the purchase price and availability may vary . P:11/18/22 Rv: R1.2 – 3.7.22; .Rv2; 8.1.23









First Floor Second Floor





Optional Game Day Patio



Optional Fireplace in Family Room



# ParanHomes.com