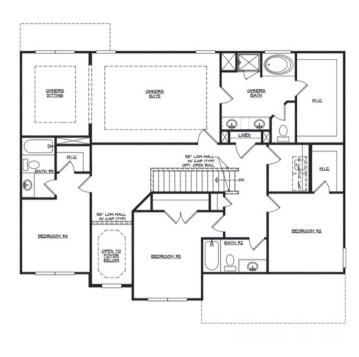

First Floor Second Floor

Optional 3rd Floor

Optional Game Day Patio

Optional Fireplace in Family Room