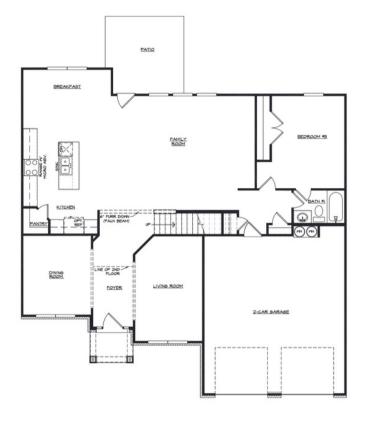

First Floor Second Floor

Optional 3rd Floor

Optional Game Day Patio

Optional Fireplace in Family Room