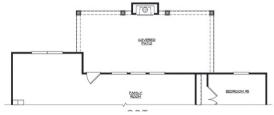

5 bedrooms

4 bathrooms

Approx. 3,166 Sq. Ft.

2 Car Garage

First Floor Second Floor

Optional 3rd Floor

Optional Game Day Patio

Optional Fireplace in Family Room