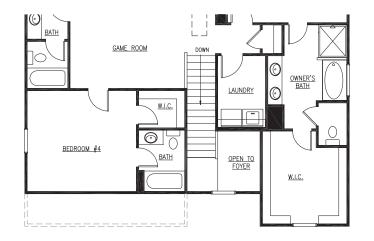

## HASTINGS

Option Bedroom #4 with Bath

œĿ,

## ParanHomes.com

Artist rendering and floor plan graphics are for demonstration purposes only; Actual construction materials and floor plan may vary per community. Information believed accurate, but not warranted. Prices and specifications subject to change without prior notice.