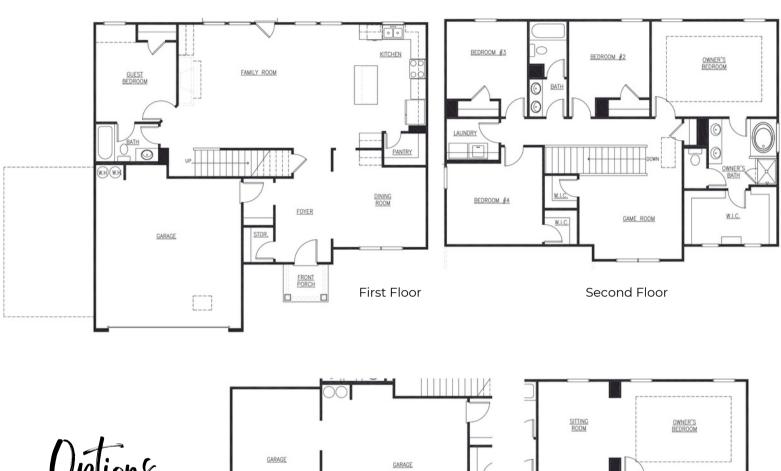

5 bedrooms

3 bathrooms

Approx. 2,487 Sq. Ft.

2 Car Garage

Optional 3rd Car Garage

COVERED PATO

Optional Game Day Patio

Optional Covered Patio

Optional Bath #4 & Bedroom #5