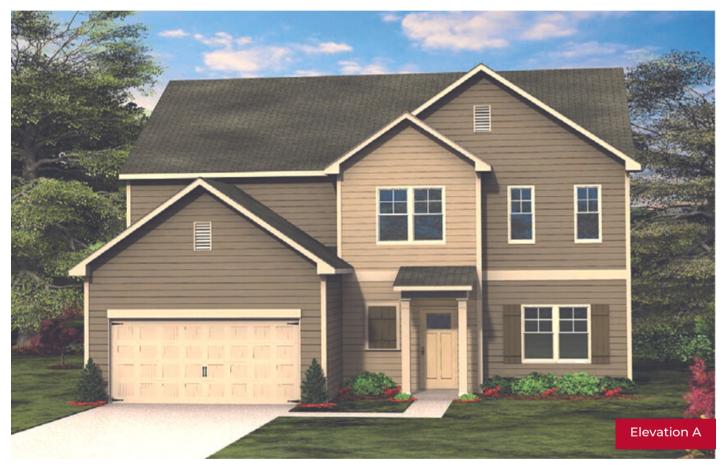

5 bedrooms

3 bathrooms

Approx. 2,487 Sq. Ft.

2 Car Garage











## ParanHomes.com

\*\*Prices, plans, and terms are effective on the date of publication and subject to change without notice. Square footage is an approximation, Buyer should rely on his or her own evaluation of usable area. Depictions of homes or other features are conceptual and for marketing purposes only. Other items shown may be decorator suggestions that are not included in the purchase price and availability may vary . P:11/18/22 Rv: R1.2 – 3.7.22; .Rv2; 8.1.23













Optional 3rd Car Garage



COVERED PATO



Optional Game Day Patio

Optional Covered Patio

Optional Bath #4 & Bedroom #5



## ParanHomes.com

\*\*Prices, plans, and terms are effective on the date of publication and subject to change without notice. Square footage is an approximation, Buyer should re