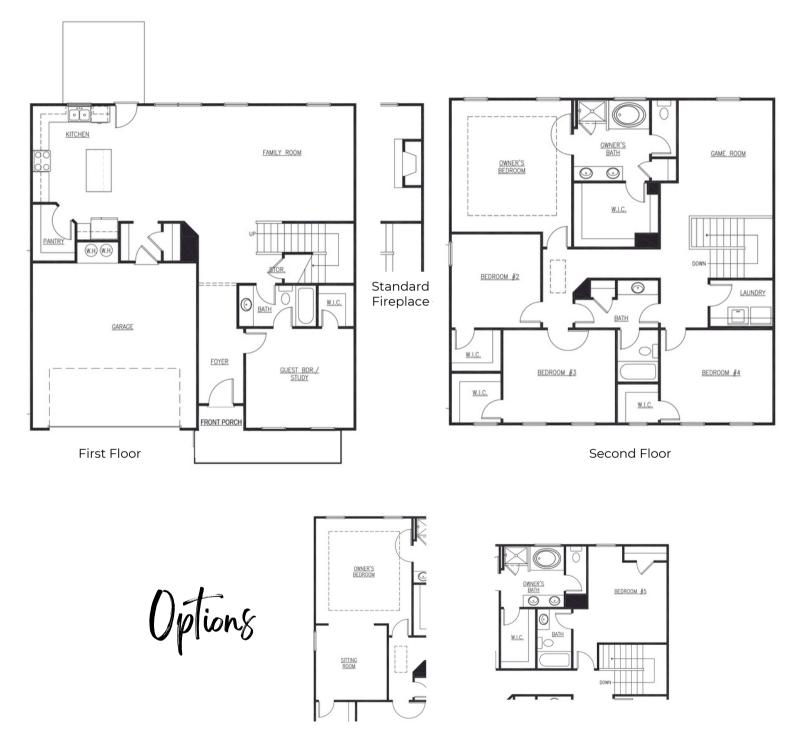

3 bathrooms

Approx. 2,522 Sq. Ft.

2 Car Garage

Optional Bedroom #5 with Bath

**Optional Sitting Room** 