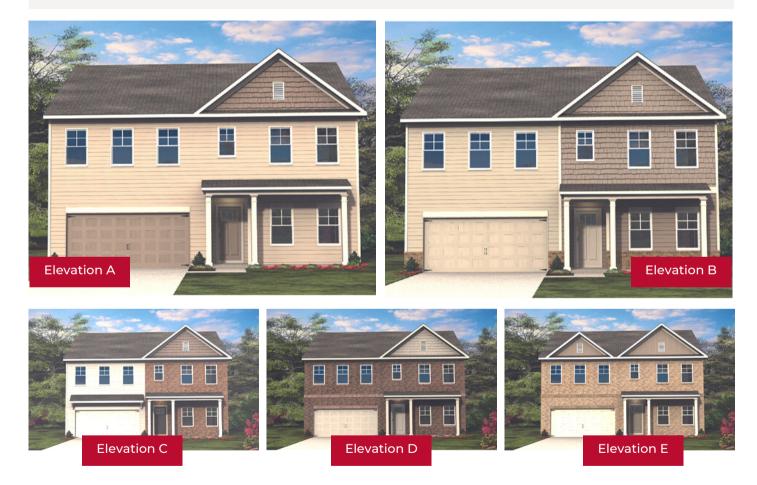

3 bathrooms

Approx. 2,522 Sq. Ft.

2 Car Garage





## ParanHomes.com

\*\*Prices, plans, and terms are effective on the date of publication and subject to change without notice. Square footage is an approximation, Buyer should rely on his or her own evaluation of usable area. Depictions of homes or other features are conceptual and for marketing purposes only. Other items shown may be decorator suggestions that are not included in the purchase price and availability may vary. P:11/18/22 Rv: R2.0 – 9/8/2023







Optional Bedroom #5 with Bath



## ParanHomes.com

\*\*Prices, plans, and terms are effective on the date of publication and subject to change without notice. Square footage is an approximation, Buyer should rely on his or her own evaluation of usable area. Depictions of homes or other features are conceptual and for marketin