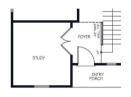

2.5 bathrooms

Approx. 2,523 Sq. Ft.

2 Car Garage



**Elevation D** 



## ParanHomes.com

\*\*Prices, plans, and terms are effective on the date of publication and subject to change without notice. Square footage is an approximation, Buyer should rely on his or her own evaluation of usable area. Depictions of homes or other features are conceptual and for marketing purposes only. Other items shown may be decorator suggestions that are not included in the purchase price and availability may vary. Sales & Marketing by Hufham & Company, Keller Williams Atlanta Perimeter (404.314.7379). P:11/18/22 Rv: R1.6 - 8.12.22.







First Floor



Second Floor



Optional Unfinished Basement



Optional Full Sitting Room



Optional Full Porch

 $\odot$ 

Optional

Bed#4 with Bath



Optional Study



Optional Fireplace



## ParanHomes.com

\*\*Prices, plans, and terms are effective on the date of publication and subject to change without notice. Square footage is an approximation, Buyer should rely on his or her own evaluation of usable area. Depictions of homes or other features are conceptual and for marketing purposes only. Other items shown may be decorator suggestions that are not included in the purchase price and availability may vary. Sales & Marketing by Hufham & Company, Keller Williams Atlanta Perimeter (404.314.7379). P:11/18/22 Rv: R1.6 – 8.12.22.

Optional

Mega Shower