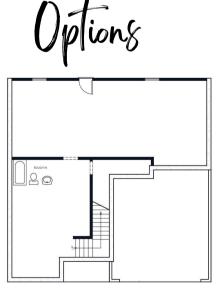

First Floor

Second Floor

Optional Unfinished Basement

Optional Full Sitting Room

Optional Full Porch

 $\odot$ 

Optional

Bed#4 with Bath

Optional

Mega Shower