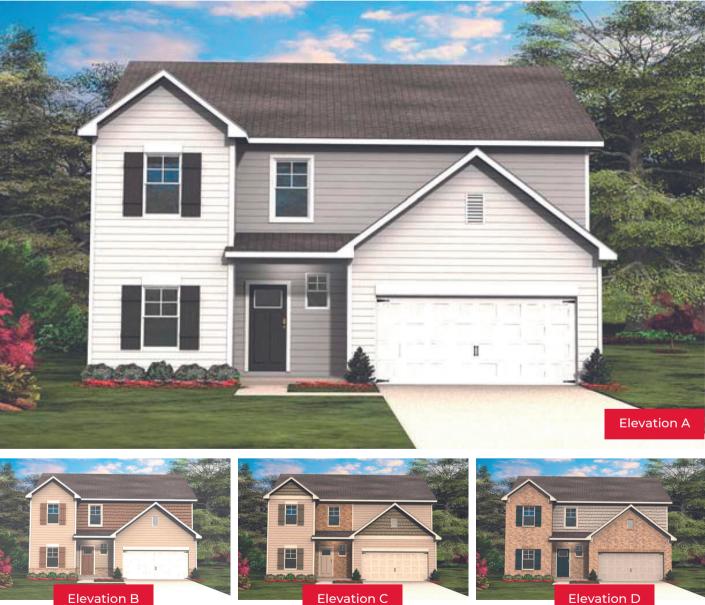

2.5 bathrooms

Approx. 2,523 Sq. Ft.

2 Car Garage



**Elevation D** 



## ParanHomes.com

\*\*Prices, plans, and terms are effective on the date of publication and subject to change without notice. Square footage is an approximation, Buyer should rely on his or her own evaluation of usable area. Depictions of homes or other features are conceptual and for marketing purposes only. Other items shown may be decorator suggestions that are not included in the purchase price and availability may vary. Sales & Marketing by Hufham & Company, Keller Williams Atlanta Perimeter (404.314.7379). P:11/18/22 Rv: R1.6 - 8.12.22.







First Floor



Second Floor



Optional Unfinished Basement



Optional Full Sitting Room



Optional Full Porch

 $\odot$ 

Optional

Bed#4 with Bath



Optional Study



Optional Fireplace



## ParanHomes.com

\*\*Pric