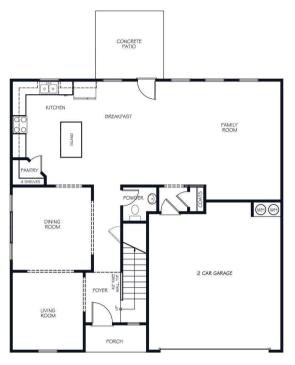

First Floor

Second Floor

Optional Unfinished Basement

Optional Full Sitting Room

Optional Full Porch

 $\odot$ 

Optional

Bed#4 with Bath

Optional Study

Optional Fireplace