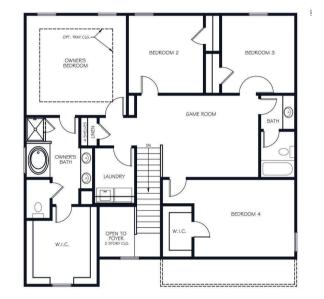

First Floor

Second Floor

Optional Unfinished Basement

Optional Full Sitting Room

Optional Full Porch

 $\odot$ 

Optional

Bed#4 with Bath

Optional Study

Optional Fireplace