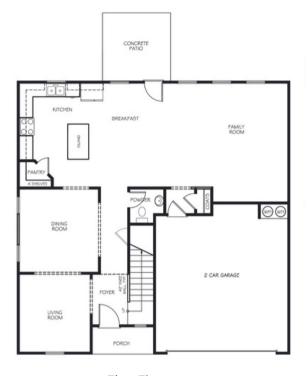

4 bedrooms

2.5 bathrooms

Approx. 2,523 Sq. Ft.

2 Car Garage

First Floor

Second Floor