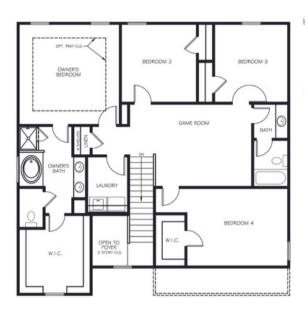

4 bedrooms

2.5 bathrooms

Approx. 2,523 Sq. Ft.

2 Car Garage

First Floor

Second Floor