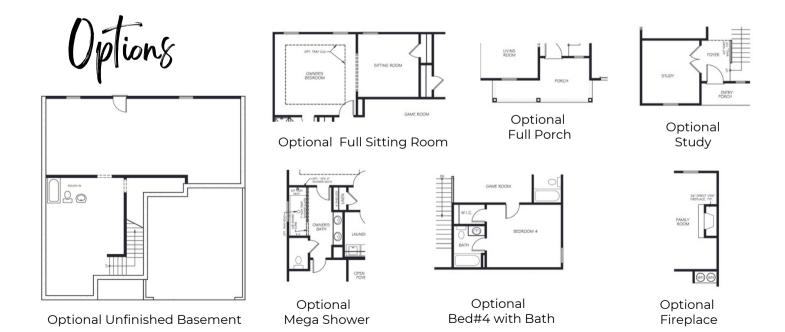

4 bedrooms

2.5 bathrooms

Approx. 2,523 Sq. Ft.

2 Car Garage











## ParanHomes.com

\*\*Prices, plans, and terms are effective on the date of publication and subject to change without notice. Square footage is an approximation, Buyer should rely on his or her own evaluation of usable area. Depictions of homes or other features are conceptual and for marketing purposes only. Other items shown may be decorator suggestions that are not included in the purchase price and availability may vary . P:11/18/22 Rv: R1.2 – 3.7.22; .Rv2; 8.1.23







First Floor



Second Floor





# ParanHomes.com

\*\*Prices, plans, and terms are effective on the date of publication and subject to change without notice. Square footage is an approximation, Buyer should rely on his or her own evaluation of usable area. Depictions of homes or other features are conceptual and for marketing purposes only. Other items shown may be decorator suggestions that are not included in the purchase price and availability may vary . P:11/18/22 Rv: R1.2 – 3.7.22; .Rv2; 8.1.23