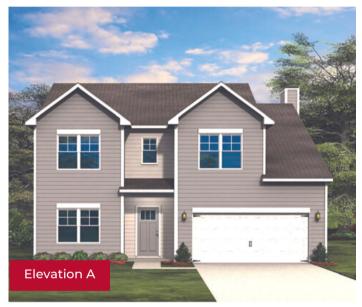

3 bedrooms

2.5 bathrooms

Approx. 2,550 Sq. Ft.

2 Car Garage













## ParanHomes.com









First Floor Second Floor





Optional Unfinished Basement



Optional Bedroom #4 with Bath



## ParanHomes.com

\*\*Prices, plans, and terms are effective on the date of publication and subject to change without notice. Square footage is an approximation, Buyer should rely on his or her own evaluation of usable area. Depictions of homes or other features are conceptual and for marketing purposes only. Other items shown may be decorator suggestions that are not included in the purchase price and availability may vary. P:11/18/22 Rv: R2.0 – 8/1/2023