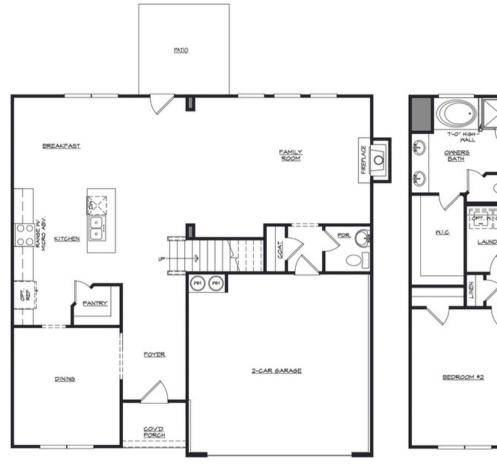

3 bedrooms

2.5 bathrooms

Approx. 2,550 Sq. Ft.

2 Car Garage

## ParanHomes.com

First Floor Second Floor

Optional Unfinished Basement

Optional Bedroom #4 with Bath