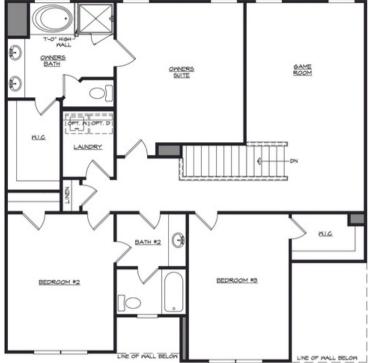

3 bedrooms

2.5 bathrooms

Approx. 2,550 Sq. Ft.

2 Car Garage

## ParanHomes.com

First Floor Second Floor

Optional Unfinished Basement

Optional Bedroom #4 with Bath