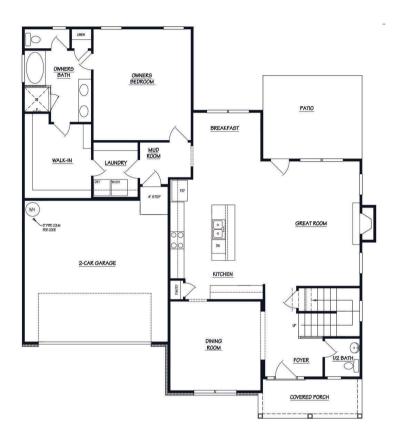

First Floor

Options

Optional Rear Covered Patio

Second Floor

Optional Second Floor Bath 3