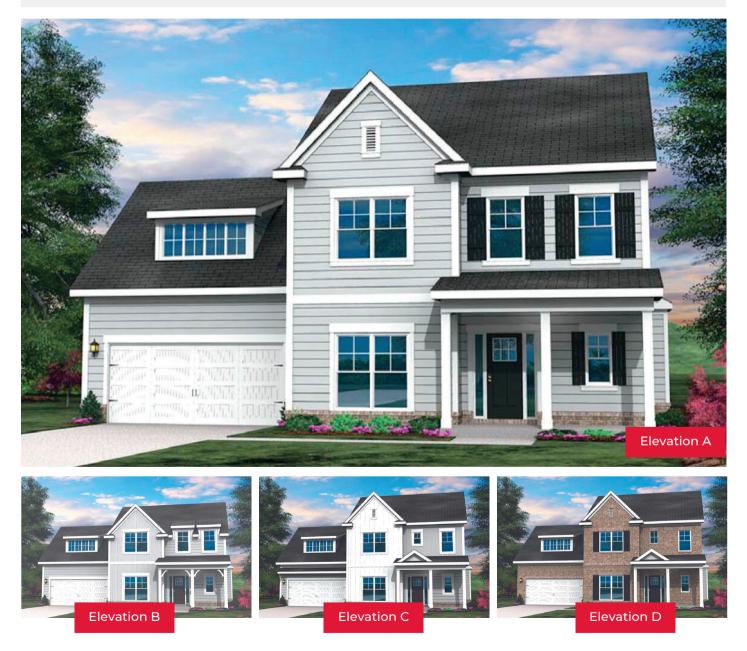

2.5-3.5 bathrooms

Approx. 2,760 Sq. Ft.

2 Car Garage



## ParanHomes.com

PARAN HOMES

\*\*Prices, plans, and terms are effective on the date of publication and subject to change without notice. Square footage is an approximation, Buyer should rely on his or her own evaluation of usable area. Depictions of homes or other features are conceptual and for marketing purposes only. Other items shown may be decorator suggestions that are not included in the purchase price and availability may vary. Sales & Marketing by Hufham & Company, Keller Williams Atlanta Perimeter (404.314.7379). P:11/18/22 Rv: R1.0 – 6.30.22.









First Floor

Options



Optional Rear Covered Patio

Second Floor



Optional Second Floor Bath 3



## ParanHomes.com

\*\*Prices, plans, and terms are effective on the date of publication and subject to change without notice