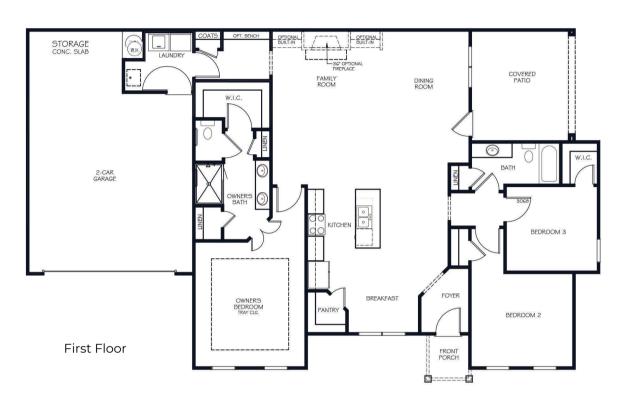

2 bathrooms



Approx. 1,792 Sq. Ft.



2 Car Garage



## ParanHomes.com















Optional First Floor Study



## ParanHomes.com

\*\*Prices, plans, and terms are effective on the date of publication and subject to change without notice. Square footage is an approximation, Buyer should rely on his or her own evaluation of usable area. Depictions of homes or other features are conceptual and for marketing purposes only. Other items shown may be decorator suggestions that are not included in the purchase price and availability may vary. Sales & Marketing by Hufham & Company, Keller Williams Atlanta Perimeter (404.314.7379). P:11/18/22 Rv: 7.1.21.