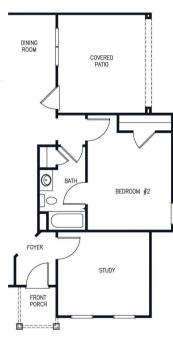

2 bathrooms



Approx. 1,792 Sq. Ft.



2 Car Garage



## ParanHomes.com















Optional First Floor Study



## ParanHomes.com

\*\*Prices, plans, and terms are effective on the date of publication and subject to change without notice. Square footage is an approximation, Buyer should rely on his or her own evaluation of usable area. Depictions of homes or other features are conceptual and for marketing purposes only. Other items shown may be decorator suggestions that are not included in the purchase price and availability may vary. Sales & Marketing by Hufham & Company, Keller Williams Atlanta Perimeter (404.314.7379). P:11/18/22 Rv: 7.1.21.