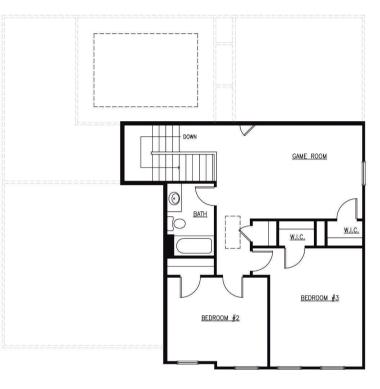

2.5 bathrooms

Approx. 2,242 Sq. Ft.

2 Car Garage





## ParanHomes.com

\*\*Prices, plans, and terms are effective on the date of publication and subject to change without notice. Square footage is an approximation, Buyer should rely on his or her own evaluation of usable area. Depictions of homes or other features are conceptual and for marketing purposes only. Other items shown may be decorator suggestions that are not included in the purchase price and availability may vary. Sales & Marketing by Hufham & Company, Keller Williams Atlanta Perimeter (404.314.7379). P:11/18/22 Rv: R1.3 – 8.12.22.









Second Floor

Options



Optional Covered Patio



## ParanHomes.com

\*\*Prices, plans, and terms are effective on the date of publication and subject to change without notice. Square footage is an approximation, Buyer should rely on his or her own evaluation of usable area. Depictions of homes or other features are conceptual and for marketing purposes only. Other items shown may be decorator suggestions that are not included in the purchase price and availability may vary. Sales & Marketing by Hufham & Company, Keller Williams Atlanta Perimeter (404.314.7379). P:11/18/22 Rv: R1.3 – 8.12.22.