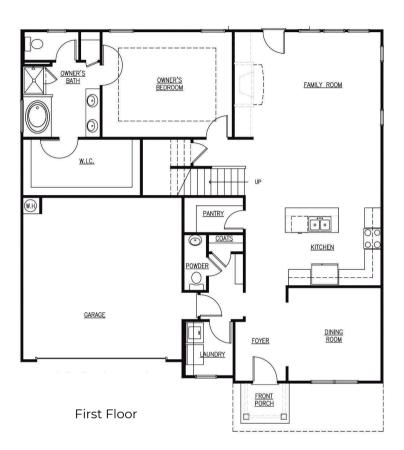

2.5 bathrooms

Approx. 2,242 Sq. Ft.

2 Car Garage





## ParanHomes.com

\*\*Prices, plans, and terms are effective on the date of publication and subject to change without notice. Square footage is an approximation, Buyer should rely on his or her own evaluation of usable area. Depictions of homes or other features are conceptual and for marketing purposes only. Other items shown may be decorator suggestions that are not included in the purchase price and availability may vary. Sales & Marketing by Hufham & Company, Keller Williams Atlanta Perimeter (404.314.7379). P:11/18/22 Rv: R1.3 – 8.12.22.









Second Floor

Options



Optional Covered Patio



## ParanHomes.com

\*\*Prices, plans, and terms are effective on the date of publication and subject to change without notice. Square footage is an approximation, Buyer should rely on his or her own evaluation of usable area. Depictions of homes or other features are conceptual and for marketing purposes only. Other items shown may be decorator suggestions that are not included in the purchase price and availability may vary. Sales & Marketing by Hufham & Company, Keller Williams Atlanta Perimeter (404.314.7379). P:11/18/22 Rv: R1.3 – 8.12.22.