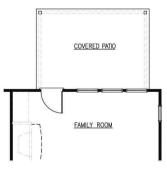

2.5 bathrooms

Approx. 2,242 Sq. Ft.

2 Car Garage





## ParanHomes.com

\*\*Prices, plans, and terms are effective on the date of publication and subject to change without notice. Square footage is an approximation, Buyer should rely on his or her own evaluation of usable area. Depictions of homes or other features are conceptual and for marketing purposes only. Other items shown may be decorator suggestions that are not included in the purchase price and availability may vary. Sales & Marketing by Hufham & Company, Keller Williams Atlanta Perimeter (404.314.7379). P:11/18/22 Rv: R1.3 – 8.12.22.









Second Floor

Options



Optional Covered Patio



## ParanHomes.com

\*\*Prices, plans, and terms are effective on the date of publication and subject to change without notice. Square footage is an approximation, Buyer should rely on his or her own evaluation of usable area. Depictions of homes or other features are conceptual and for marketing purposes only. Other items shown may be decorator suggestions that are not included in the purchase price and availability may vary. Sales & Marketing by Hufham & Company, Keller Williams Atlanta Perimeter (404.314.7379). P:11/18/22 Rv: R1.3 – 8.12.22.