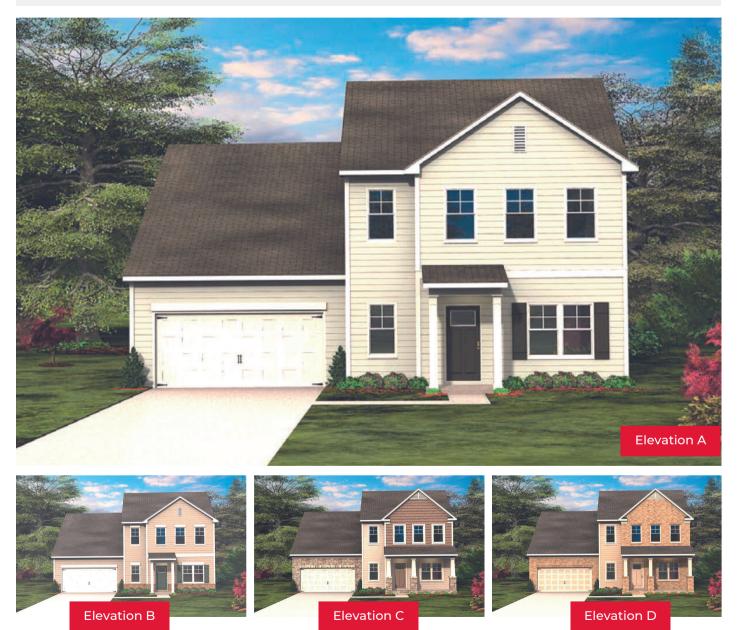

2.5 bathrooms

Approx. 2,242 Sq. Ft.

2 Car Garage





## ParanHomes.com

\*\*Prices, plans, and terms are effective on the date of publication and subject to change without notice. Square footage is an approximation, Buyer should rely on his or her own evaluation of usable area. Depictions of homes or other features are conceptual and for marketing purposes only. Other items shown may be decorator suggestions that are not included in the purchase price and availability may vary. Sales & Marketing by Hufham & Company, Keller Williams Atlanta Perimeter (404.314.7379). P:11/18/22 Rv: R1.3 – 8.12.22.









Second Floor

Options



Optional Covered Patio



## ParanHomes.com

\*\*Prices, plans, and terms are effective on the date of publication and subject to change without notice. Square footage is an approximation, Buyer should rely on hi