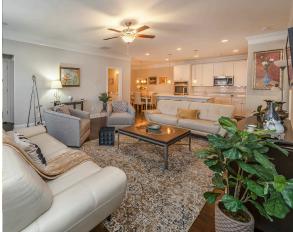

#### These sophisticated and stylish villas feature:

- 2-Car Garage
- 1700+ Square Feet of Living Space
- Sprawling Master Suite
- Sunroom
- Seamless Kitchen, Dining & Living
- Area Perfect for Entertaining