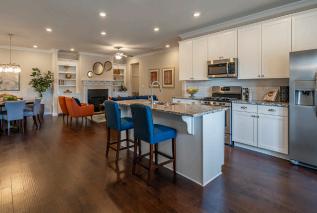

## These sophisticated and stylish villas feature:

- 2-Car Garage
- 1700+ Square Feet of Living Space
- · Sprawling Master Suite
- Sunroom
- · Seamless Kitchen, Dining & Living
- Area Perfect for Entertaining

## THE SAVANNAH

#### Homesite 61 | 2491 Rathburn Circle

- 3 BD | 2 BA | \$302,620
- Open Ranch Plan Ideal for Entertaining
- Expansive Owner's Suite