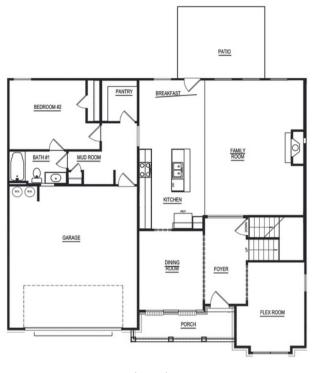

First Floor

Second Floor

Optional Covered Patio Covered Patio

Optional Extended

Optional Coffered Ceiling

Optional Junior Suite

Optional **Built-Ins** 

Optional Chefs Kitchen