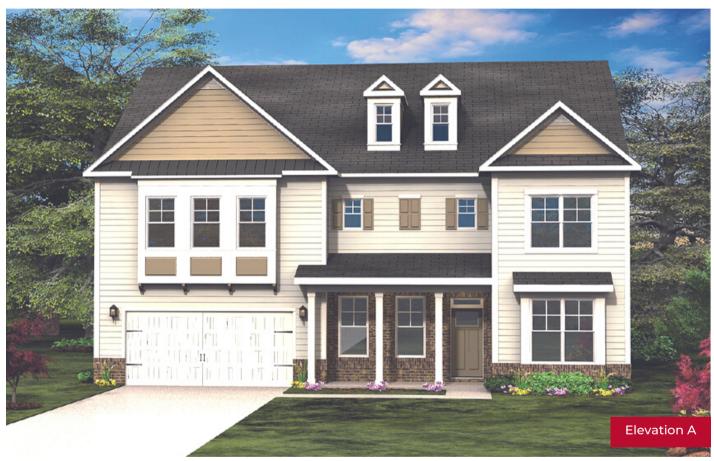

5 bedrooms

3 bathrooms

Approx. 3,207 Sq. Ft.

2 Car Garage











# ParanHomes.com

\*\*Prices, plans, and terms are effective on the date of publication and subject to change without notice. Square footage is an approximation, Buyer should rely on his or her own evaluation of usable area. Depictions of homes or other features are conceptual and for marketing purposes only. Other items shown may be decorator suggestions that are not included in the purchase price and availability may vary . P:11/18/22 Rv: R1.2 – 3.7.22; .Rv2; 8.1.23









First Floor

Second Floor













Optional Covered Patio Covered Patio



Optional Extended



Optional Coffered Ceiling



Optional Junior Suite





Optional **Built-Ins** 

Optional Chefs Kitchen



Optional

Laundry Room

Cabinet