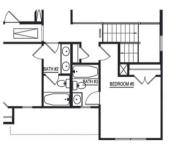

First Floor

Second Floor

Optional Covered Patio Covered Patio

Optional Extended

Optional Coffered Ceiling

Optional Junior Suite

Optional **Built-Ins** 

Optional Chefs Kitchen

Optional

Laundry Room

Cabinet