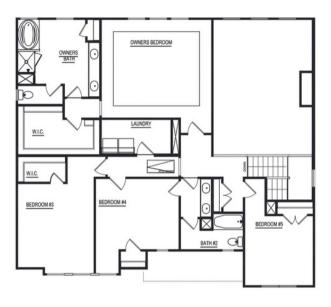

First Floor

Second Floor

Optional Covered Patio Covered Patio

Optional Extended

Optional Coffered Ceiling

Optional Junior Suite

Optional **Built-Ins** 

Optional Chefs Kitchen