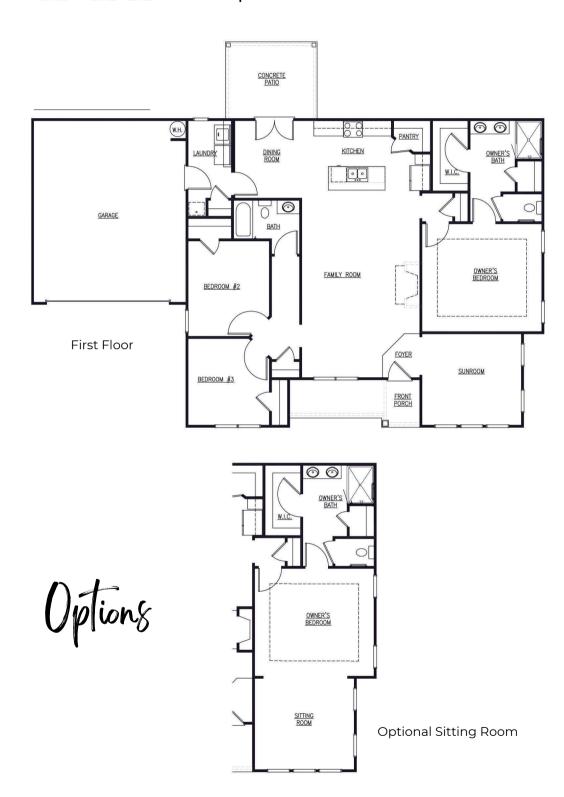

2 bathrooms



Approx. 1,752 Sq. Ft.



2 Car Garage



## ParanHomes.com

\*\*Prices, plans, and terms are effective on the date of publication and subject to change without notice. Square footage is an approximation, Buyer should rely on his or her own evaluation of usable area. Depictions of homes or other features are conceptual and for marketing purposes only. Other items shown may be decorator suggestions that are not included in the purchase price and availability may vary. Sales & Marketing by Hufham & Company, Keller Williams Atlanta Perimeter (404.314.7379). P:11/18/22 Rv: 7.1.21.











## ParanHomes.com

\*\*Prices, plans, and terms are effective on the date of publication and subject to change without notice. Square footage is an approximation, Buyer should rely on his or her own evaluation of usable area. Depictions of homes or other features are conceptual and for marketing purposes only. Other items shown may be decorator suggestions that are not included in the purchase price and availability may vary. Sales & Marketing by Hufham & Company, Keller Williams Atlanta Perimeter (404.314.7379). P:11/18/22 Rv:7.1.21.